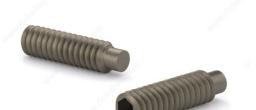

# Socket Set Screw, Full Dog Point - Plain



## Screw Size

| M12 | M6 |
|-----|----|
|-----|----|

## Length

| 8 mm  | 10 mm | 16 mm | 25 mm | 30 mm |
|-------|-------|-------|-------|-------|
| 40 mm |       |       |       |       |

#### **AVAILABLE PRODUCTS**

| Product # | Screw Size | Length |
|-----------|------------|--------|
| 915S12X25 | M12        | 25 mm  |
| 915S6X8   | M6         | 8 mm   |
| 915S6X10  | M6         | 10 mm  |
| 915S6X16  | M6         | 16 mm  |
| 915S6X30  | M6         | 30 mm  |
| 915S6X40  | M6         | 40 mm  |

#### **TECHNICAL SPECIFICATIONS**

| Finish                       | Plain   |
|------------------------------|---------|
| Material                     | Steel   |
| Thread Type                  | Metric  |
| Standards and Certifications | DIN 915 |
| Brand                        | Cook