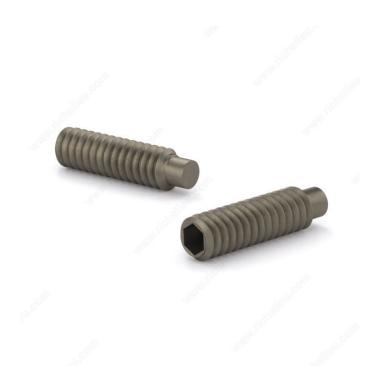

|
|-----|----|
|-----|----|

## Length

| 8 mm  | 10 mm | 16 mm | 25 mm | 30 mm |
|-------|-------|-------|-------|-------|
| 40 mm |       |       |       |       |

#### **AVAILABLE PRODUCTS**

| Product # | Screw Size | Length |
|-----------|------------|--------|
| 915S12X25 | M12        | 25 mm  |
| 915S6X8   | M6         | 8 mm   |
| 915S6X10  | M6         | 10 mm  |
| 915S6X16  | M6         | 16 mm  |
| 915S6X30  | M6         | 30 mm  |
| 915S6X40  | M6         | 40 mm  |

#### **TECHNICAL SPECIFICATIONS**

| Finish                       | Plain   |
|------------------------------|---------|
| Material                     | Steel   |
| Thread Type                  | Metric  |
| Standards and Certifications | DIN 915 |
| Brand                        | Cook    |



## PRODUCT PHOTOS