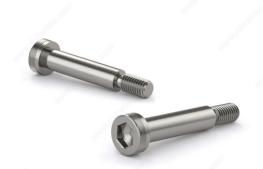

# **Socket Shoulder Screw - A2 Stainless Steel**

### **Screw Size**

| M10 | M8 |
|-----|----|
|-----|----|

### **Head Size**

| M6 M8 |
|-------|
|-------|

### Length

| 12 mm | 20 mm | 25 mm | 30 mm | 40 mm |
|-------|-------|-------|-------|-------|
|-------|-------|-------|-------|-------|

### **AVAILABLE PRODUCTS**

| Product #  | Screw Size | Head Size | Length |
|------------|------------|-----------|--------|
| 7379L10X20 | M10        | M8        | 20 mm  |
| 7379L10X40 | M10        | M8        | 40 mm  |
| 7379L8X12  | M8         | M6        | 12 mm  |
| 7379L8X20  | M8         | M6        | 20 mm  |
| 7379L8X25  | M8         | M6        | 25 mm  |
| 7379L8X30  | M8         | M6        | 30 mm  |

#### **TECHNICAL SPECIFICATIONS**

| Finish                       | Stainless