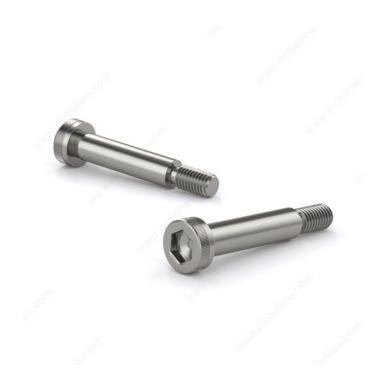

Head Size | Length |
|------------|------------|-----------|--------|
| 7379L10X20 | M10        | M8        | 20 mm  |
| 7379L10X40 | M10        | M8        | 40 mm  |
| 7379L8X12  | M8         | M6        | 12 mm  |
| 7379L8X20  | M8         | M6        | 20 mm  |
| 7379L8X25  | M8         | M6        | 25 mm  |
| 7379L8X30  | M8         | M6        | 30 mm  |

#### **TECHNICAL SPECIFICATIONS**

| Finish                       | Stainless Steel    |
|------------------------------|--------------------|
| Material                     | Stainless Steel A2 |
| Head Type                    | Hexagon Socket     |
| Thread Type                  | Metric             |
| Standards and Certifications | ISO 7379           |
| Brand                        | Cook               |



## PRODUCT PHOTOS