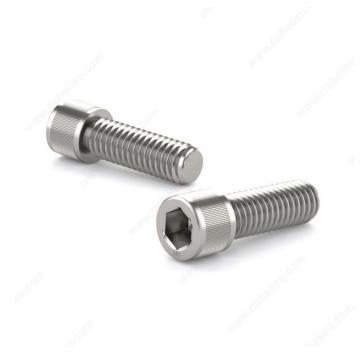

| 1 in     | Coarse / Imperial |
| 03ES8X38   | Partial thread | n° 8       | 32                       | 3/8 in   | Coarse / Imperial |
| 03ES8X12   | Partial thread | n° 8       | 32                       | 1/2 in   | Coarse / Imperial |
| 03ES8X34   | Partial thread | n° 8       | 32                       | 3/4 in   | Coarse / Imperial |
| 03ES8X1    | Partial thread | n° 8       | 32                       | 1 in     | Coarse / Imperial |
| 03ES8X112  | Partial thread | n° 8       | 32                       | 1 1/2 in | Coarse / Imperial |

### **TECHNICAL SPECIFICATIONS**

| Finish    | Stainless Steel      |
|-----------|----------------------|
| Material  | Stainless Steel T316 |
| Head Type | Hexagon Socket       |
| Brand     | Cook                 |



## **PRODUCT PHOTOS**