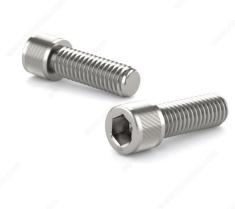

# Socket Head Cap Screw - T316 Stainless Steel

#### Thread



#### **Screw Size**

| 1/2 in | 1/4 in  | 1 1/4 in | 1 in    | 3/4 in |
|--------|---------|----------|---------|--------|
| 3/8 in | 5/16 in | 5/8 in   | 7/16 in | 7/8 in |
| n° 10  | n° 6    | n° 8     |         |        |

### Thread Count (Pitch/TPI)

| 10 | 11 | 13 | 14 | 16 |
|----|----|----|----|----|
| 18 | 20 | 24 | 32 | 7  |
| 8  | 9  |    |    |    |

#### Length

| 1/4 in   | 3/8 in   | 1/2 in   | 5/8 in   | 3/4 in   |
|----------|----------|----------|----------|----------|
| 1 in     | 1 1/4 in | 1 1/2 in | 1 3/4 in | 2 in     |
| 2 1/4 in | 2 1/2 in | 2 3/4 in | 3 in     | 3 1/4 in |
| 3 1/2 in | 3 3/4 in | 4 in     | 5 in     | 5 1/2 in |
| 6 in     | 8 in     |          |          |          |

### Thread Typ