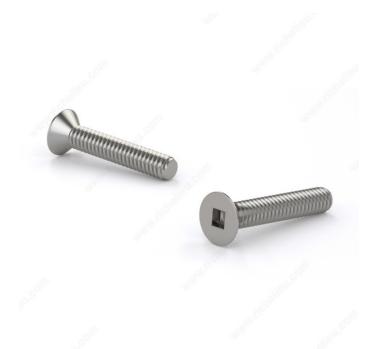

# 18-8 Stainless Steel Machine Screw, Flat Head, Square Drive, 10-32

#### **TECHNICAL SPECIFICATIONS**

| Screw Size               | n° 10                |
|--------------------------|----------------------|
| Thread Count (Pitch/TPI) | 32                   |
| Finish                   | Stainless Steel      |
| Thread Type              | Imperial             |
| Head Type                | Flat                 |
| Drive required           | Square               |
| Material                 | Stainless Steel 18/8 |
| Brand                    | Cook                 |
| Threading                | Fine                 |