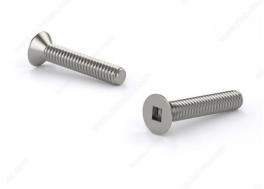

# 18-8 Stainless Steel Machine Screw, Flat Head, Square Drive, 10-32

#### **TECHNICAL SPECIFICATIONS**

| Screw Size               | n° 10                |
|--------------------------|----------------------|
| Thread Count (Pitch/TPI) | 32                   |
| Finish                   | Stainless Steel      |
| Thread Type              | Imperial             |
| Head Type                | Flat                 |
| Drive required           | Square               |
| Material                 | Stainless Steel 18/8 |
| Brand                    | Cook                 |
| Threading                | Fine                 |