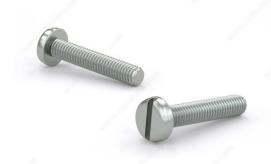

# 4.8 Steel Zinc Plated Machine Screw, Slotted Pan Head, M5

### **TECHNICAL SPECIFICATIONS**

| Screw Size                   | M5     |
|------------------------------|--------|
| Finish                       | Zinc   |
| Thread Type                  | Metric |
| Head Type                    | Pan    |
| Drive required               | Flat   |
| Material                     | Steel  |
| Brand                        | Cook   |
| Standards and Certifications | DIN 85 |