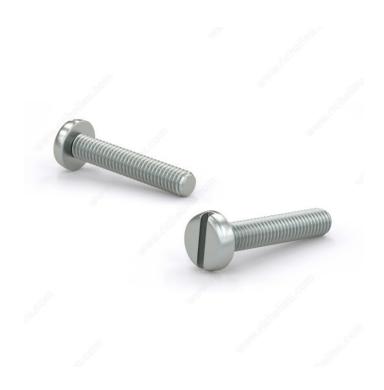

# 4.8 Steel Zinc Plated Machine Screw, Slotted Pan Head, M5

### **TECHNICAL SPECIFICATIONS**

| Screw Size                   | M5     |
|------------------------------|--------|
| Finish                       | Zinc   |
| Thread Type                  | Metric |
| Head Type                    | Pan    |
| Drive required               | Flat   |
| Material                     | Steel  |
| Brand                        | Cook   |
| Standards and Certifications | DIN 85 |