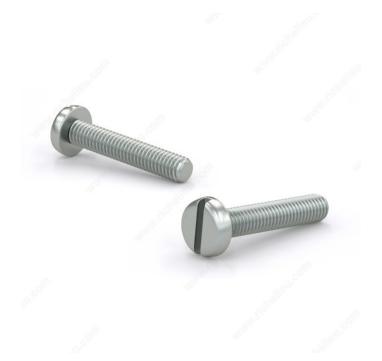

## 4.8 Steel Zinc Plated Machine Screw, Slotted Pan Head, M4

Length

| 6 mm  | 8 mm  | 10 mm | 16 mm | 20 mm |
|-------|-------|-------|-------|-------|
| 25 mm | 30 mm |       |       |       |

## **TECHNICAL SPECIFICATIONS**

| Screw Size                   | M4     |
|------------------------------|--------|
| Finish                       | Zinc   |
| Thread Type                  | Metric |
| Head Type                    | Pan    |
| Drive required               | Flat   |
| Material                     | Steel  |
| Brand                        | Cook   |
| Standards and Certifications | DIN 85 |