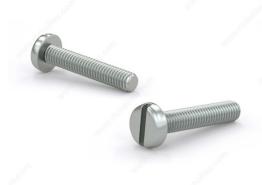

## 4.8 Steel Zinc Plated Machine Screw, Slotted Pan Head, M4

Length

| 6 mm  | 8 mm  | 10 mm | 16 mm | 20 mm |
|-------|-------|-------|-------|-------|
| 25 mm | 30 mm |       |       |       |

## **TECHNICAL SPECIFICATIONS**

| Screw Size                   | M4     |
|------------------------------|--------|
| Finish                       | Zinc   |
| Thread Type                  | Metric |
| Head Type                    | Pan    |
| Drive required               | Flat   |
| Material                     | Steel  |
| Brand                        | Cook   |
| Standards and Certifications | DIN 85 |