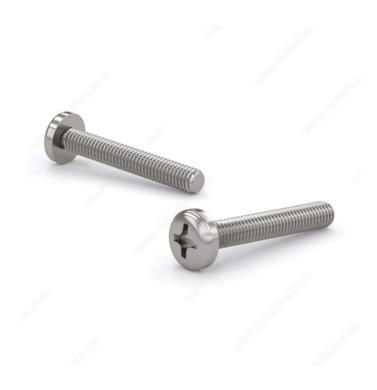

# T316 Stainless Steel Machine Screw, Pan Head, Phillips Drive, 10-32

#### **TECHNICAL SPECIFICATIONS**

| Screw Size               | n° 10                |
|--------------------------|----------------------|
| Thread Count (Pitch/TPI) | 32                   |
| Finish                   | Stainless Steel      |
| Thread Type              | Imperial             |
| Head Type                | Pan                  |
| Drive required           | Phillips             |
| Material                 | Stainless Steel T316 |
| Brand                    | Cook                 |
| Threading                | Fine                 |

## PRODUCT PHOTOS