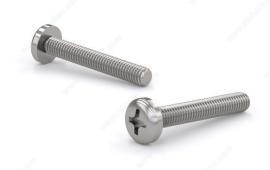

# T316 Stainless Steel Machine Screw, Pan Head, Phillips Drive, 10-32

#### **TECHNICAL SPECIFICATIONS**

| Screw Size               | n° 10                |
|--------------------------|----------------------|
| Thread Count (Pitch/TPI) | 32                   |
| Finish                   | Stainless Steel      |
| Thread Type              | Imperial             |
| Head Type                | Pan                  |
| Drive required           | Phillips             |
| Material                 | Stainless Steel T316 |
| Brand                    | Cook                 |
| Threading                | Fine                 |

## PRODUCT PHOTOS