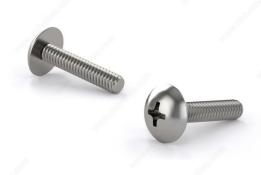

# 18-8 Stainless Steel Machine Screw, Truss Head, Phillips Drive, 10-32

### **TECHNICAL SPECIFICATIONS**

| Screw Size               | n° 10                |
|--------------------------|----------------------|
| Thread Count (Pitch/TPI) | 32                   |
| Finish                   | Stainless Steel      |
| Thread Type              | Imperial             |
| Head Type                | Large Truss          |
| Drive required           | Phillips             |
| Material                 | Stainless Steel 18/8 |
| Brand                    | Cook                 |
| Threading                | Fine                 |