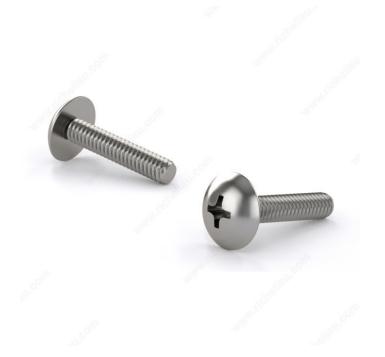

# 18-8 Stainless Steel Machine Screw, Truss Head, Phillips Drive, 10-32

### **TECHNICAL SPECIFICATIONS**

| Screw Size               | n° 10                |
|--------------------------|----------------------|
| Thread Count (Pitch/TPI) | 32                   |
| Finish                   | Stainless Steel      |
| Thread Type              | Imperial             |
| Head Type                | Large Truss          |
| Drive required           | Phillips             |
| Material                 | Stainless Steel 18/8 |
| Brand                    | Cook                 |
| Threading                | Fine                 |