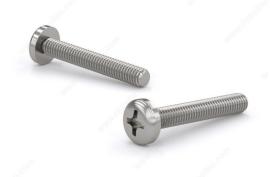

# 18-8 Stainless Steel Machine Screw, Pan Head, Phillips Drive, 10-32

#### **PRODUCT PHOTOS**