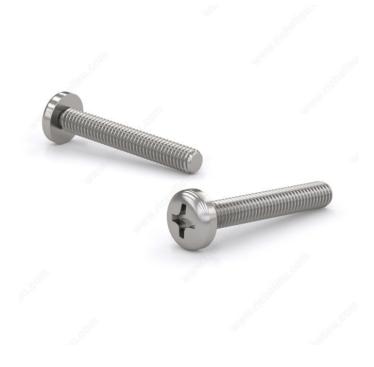

# 18-8 Stainless Steel Machine Screw, Pan Head, Phillips Drive, 10-32

#### **PRODUCT PHOTOS**