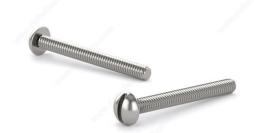

# 18-8 Stainless Steel Machine Screw, Slotted Round Head, 10-32

### **TECHNICAL SPECIFICATIONS**

| Screw Size               | n° 10                |
|--------------------------|----------------------|
| Thread Count (Pitch/TPI) | 32                   |
| Finish                   | Stainless Steel      |
| Thread Type              | Imperial             |
| Head Type                | Round                |
| Drive required           | Flat                 |
| Material                 | Stainless Steel 18/8 |
| Brand                    | Cook                 |
| Threading                | Fine                 |