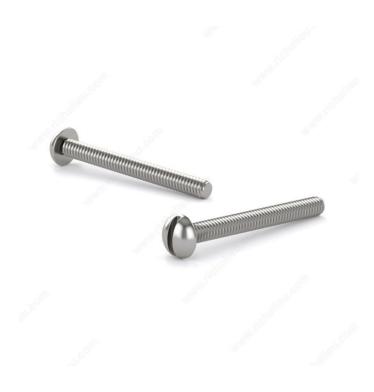

# 18-8 Stainless Steel Machine Screw, Slotted Round Head, 10-32

### **TECHNICAL SPECIFICATIONS**

| Screw Size               | n° 10                |
|--------------------------|----------------------|
| Thread Count (Pitch/TPI) | 32                   |
| Finish                   | Stainless Steel      |
| Thread Type              | Imperial             |
| Head Type                | Round                |
| Drive required           | Flat                 |
| Material                 | Stainless Steel 18/8 |
| Brand                    | Cook                 |
| Threading                | Fine                 |