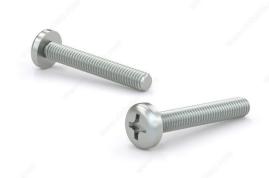

# 4.8 Steel Zinc Plated Machine Screw, Pan Head, Phillips Drive, M8

## PRODUCT PHOTOS