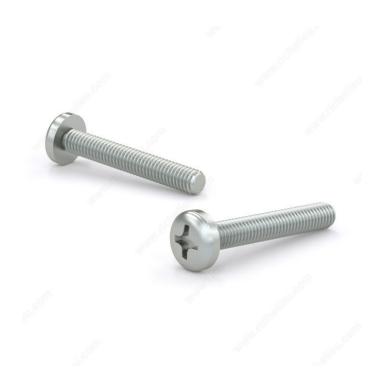

# 4.8 Steel Zinc Plated Machine Screw, Pan Head, Phillips Drive, M6

## PRODUCT PHOTOS