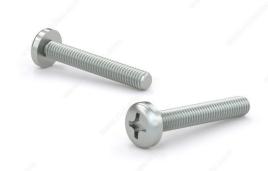

# 4.8 Steel Zinc Plated Machine Screw, Pan Head, Phillips Drive, M6

## PRODUCT PHOTOS