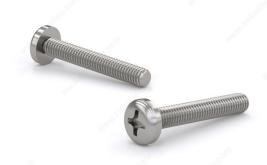

# A2 Stainless Steel Machine Screw, Pan Head, Phillips Drive, M2

### **TECHNICAL SPECIFICATIONS**

| Screw Size                   | M2                 |
|------------------------------|--------------------|
| Finish                       | Stainless Steel    |
| Thread Type                  | Metric             |
| Head Type                    | Pan                |
| Drive required               | Phillips           |
| Material                     | Stainless Steel A2 |
| Brand                        | Cook               |
| Standards and Certifications | DIN 7985           |

## PRODUCT PHOTOS