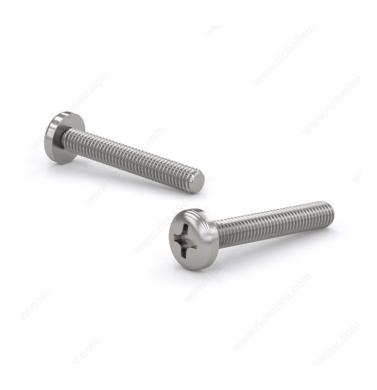

# A2 Stainless Steel Machine Screw, Pan Head, Phillips Drive, M2

### **TECHNICAL SPECIFICATIONS**

| Screw Size                   | M2                 |
|------------------------------|--------------------|
| Finish                       | Stainless Steel    |
| Thread Type                  | Metric             |
| Head Type                    | Pan                |
| Drive required               | Phillips           |
| Material                     | Stainless Steel A2 |
| Brand                        | Cook               |
| Standards and Certifications | DIN 7985           |

## PRODUCT PHOTOS