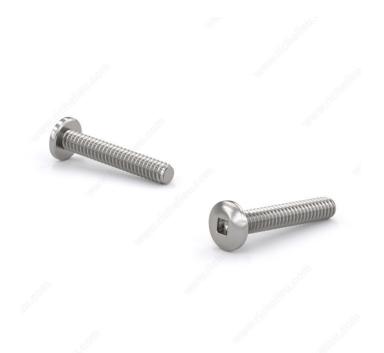

# 18-8 Stainless Steel Machine Screw, Pan Head, Square Drive, 1/4-20

### **TECHNICAL SPECIFICATIONS**

| Screw Size               | 1/4 in               |
|--------------------------|----------------------|
| Thread Count (Pitch/TPI) | 20                   |
| Finish                   | Stainless Steel      |
| Thread Type              | Imperial             |
| Head Type                | Pan                  |
| Drive required           | Square               |
| Material                 | Stainless Steel 18/8 |
| Brand                    | Cook                 |
| Threading                | Coarse               |