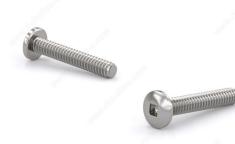

# 18-8 Stainless Steel Machine Screw, Pan Head, Square Drive, 1/4-20

### **TECHNICAL SPECIFICATIONS**

| Screw Size               | 1/4 in               |
|--------------------------|----------------------|
| Thread Count (Pitch/TPI) | 20                   |
| Finish                   | Stainless Steel      |
| Thread Type              | Imperial             |
| Head Type                | Pan                  |
| Drive required           | Square               |
| Material                 | Stainless Steel 18/8 |
| Brand                    | Cook                 |
| Threading                | Coarse               |