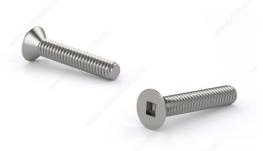

# 18-8 Stainless Steel Machine Screw, Flat Head, Square Drive, 10-24

### **TECHNICAL SPECIFICATIONS**

| Screw Size               | n° 10                |
|--------------------------|----------------------|
| Thread Count (Pitch/TPI) | 24                   |
| Finish                   | Stainless Steel      |
| Thread Type              | Imperial             |
| Head Type                | Flat                 |
| Drive required           | Square               |
| Material                 | Stainless Steel 18/8 |
| Brand                    | Cook                 |
| Threading                | Coarse               |

## PRODUCT PHOTOS