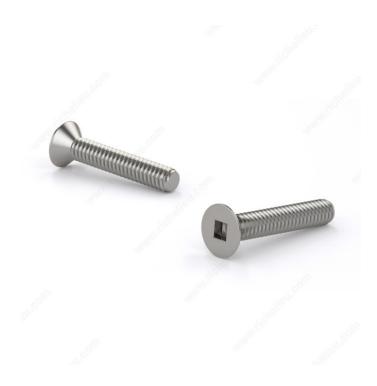

# 18-8 Stainless Steel Machine Screw, Flat Head, Square Drive, 10-24

### **TECHNICAL SPECIFICATIONS**

| Screw Size               | n° 10                |
|--------------------------|----------------------|
| Thread Count (Pitch/TPI) | 24                   |
| Finish                   | Stainless Steel      |
| Thread Type              | Imperial             |
| Head Type                | Flat                 |
| Drive required           | Square               |
| Material                 | Stainless Steel 18/8 |
| Brand                    | Cook                 |
| Threading                | Coarse               |

## PRODUCT PHOTOS