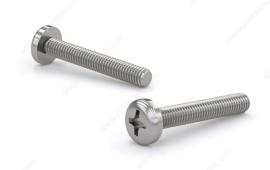

# T316 Stainless Steel Machine Screw, pan Head, Phillips Drive, 8-32

### **TECHNICAL SPECIFICATIONS**

| Screw Size               | n° 8                 |
|--------------------------|----------------------|
| Thread Count (Pitch/TPI) | 32                   |
| Finish                   | Stainless Steel      |
| Thread Type              | Imperial             |
| Head Type                | Pan                  |
| Drive required           | Phillips             |
| Material                 | Stainless Steel T316 |
| Brand                    | Cook                 |
| Threading                | Coarse               |

## PRODUCT PHOTOS