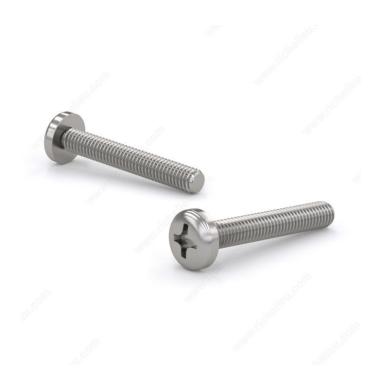

# T316 Stainless Steel Machine Screw, pan Head, Phillips Drive, 8-32

### **TECHNICAL SPECIFICATIONS**

| Screw Size               | n° 8                 |
|--------------------------|----------------------|
| Thread Count (Pitch/TPI) | 32                   |
| Finish                   | Stainless Steel      |
| Thread Type              | Imperial             |
| Head Type                | Pan                  |
| Drive required           | Phillips             |
| Material                 | Stainless Steel T316 |
| Brand                    | Cook                 |
| Threading                | Coarse               |

## PRODUCT PHOTOS