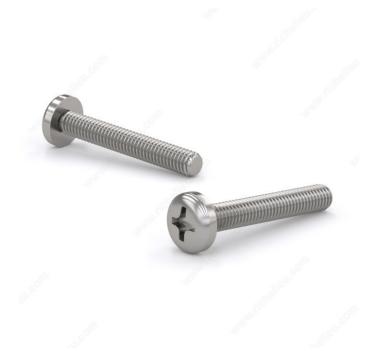

# T316 Stainless Steel Machine Screw, pan Head, Phillips Drive, 6-32

### **TECHNICAL SPECIFICATIONS**

| Screw Size               | n° 6                 |
|--------------------------|----------------------|
| Thread Count (Pitch/TPI) | 32                   |
| Finish                   | Stainless Steel      |
| Thread Type              | Imperial             |
| Head Type                | Pan                  |
| Drive required           | Phillips             |
| Material                 | Stainless Steel T316 |
| Brand                    | Cook                 |
| Threading                | Coarse               |

## **PRODUCT PHOTOS**