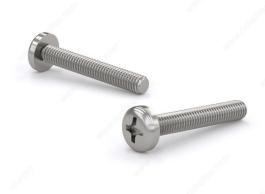

# T316 Stainless Steel Machine Screw, pan Head, Phillips Drive, 6-32

### **TECHNICAL SPECIFICATIONS**

| Screw Size               | n° 6                 |
|--------------------------|----------------------|
| Thread Count (Pitch/TPI) | 32                   |
| Finish                   | Stainless Steel      |
| Thread Type              | Imperial             |
| Head Type                | Pan                  |
| Drive required           | Phillips             |
| Material                 | Stainless Steel T316 |
| Brand                    | Cook                 |
| Threading                | Coarse               |

## **PRODUCT PHOTOS**