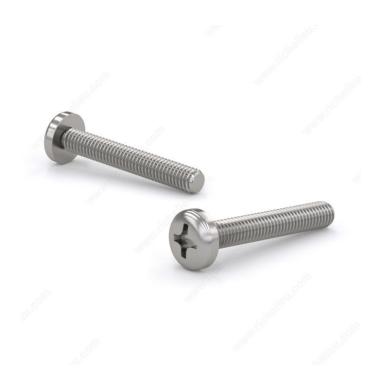

# T316 Stainless Steel Machine Screw, pan Head, Phillips Drive, 5/16-18

#### **TECHNICAL SPECIFICATIONS**

| Screw Size               | 5/16 in              |
|--------------------------|----------------------|
| Thread Count (Pitch/TPI) | 18                   |
| Finish                   | Stainless Steel      |
| Thread Type              | Imperial             |
| Head Type                | Pan                  |
| Drive required           | Phillips             |
| Material                 | Stainless Steel T316 |
| Brand                    | Cook                 |
| Threading                | Coarse               |

## PRODUCT PHOTOS