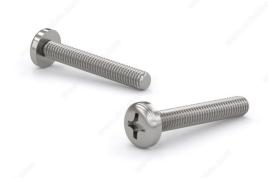

# T316 Stainless Steel Machine Screw, pan Head, Phillips Drive, 5/16-18

#### **TECHNICAL SPECIFICATIONS**

| Screw Size               | 5/16 in              |
|--------------------------|----------------------|
| Thread Count (Pitch/TPI) | 18                   |
| Finish                   | Stainless Steel      |
| Thread Type              | Imperial             |
| Head Type                | Pan                  |
| Drive required           | Phillips             |
| Material                 | Stainless Steel T316 |
| Brand                    | Cook                 |
| Threading                | Coarse               |

## PRODUCT PHOTOS