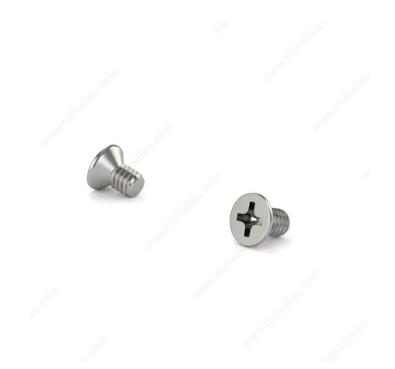

## **TECHNICAL SPECIFICATIONS**

| Screw Size               | 1/4 in               |
|--------------------------|----------------------|
| Thread Count (Pitch/TPI) | 20                   |
| Finish                   | Stainless Steel      |
| Thread Type              | Imperial             |
| Head Type                | Flat                 |
| Drive required           | Phillips             |
| Material                 | Stainless Steel T316 |
| Brand                    | Cook                 |
| Threading                | Coarse               |

## **PRODUCT PHOTOS**