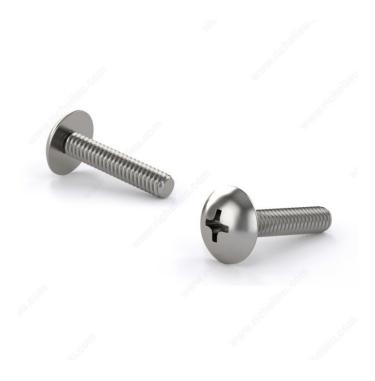

# 18-8 Stainless Steel Machine Screw, Truss Head, Phillips Drive, 8-32

## PRODUCT PHOTOS