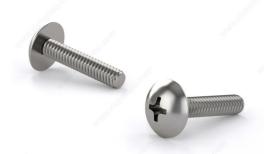

# 18-8 Stainless Steel Machine Screw, Truss Head, Phillips Drive, 8-32

## PRODUCT PHOTOS