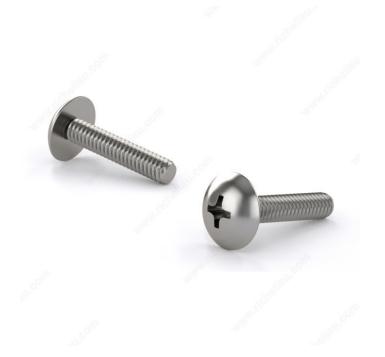

## **AVAILABLE PRODUCTS**

| Product # | Length  |
|-----------|---------|
| 02AT6X316 | 3/16 in |
| 02AT6X14  | 1/4 in  |
| 02AT6X516 | 5/16 in |
| 02AT6X38  | 3/8 in  |
| 02AT6X12  | 1/2 in  |
| 02AT6X34  | 3/4 in  |

## **TECHNICAL SPECIFICATIONS**

| Screw Size               | n° 6                 |
|--------------------------|----------------------|
| Thread Count (Pitch/TPI) | 32                   |
| Finish                   | Stainless Steel      |
| Thread Type              | Imperial             |
| Head Type                | Large Truss          |
| Drive required           | Phillips             |
| Material                 | Stainless Steel 18/8 |
| Brand                    | Cook                 |
| Threading                | Coarse               |



## **PRODUCT PHOTOS**