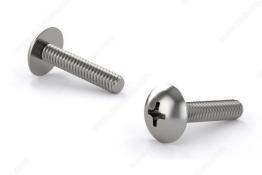

| 18-8 Stainless  | Steel Machine Screw, | Truss Head, |
|-----------------|----------------------|-------------|
| Phillips Drive, | 6-32                 |             |

## **TECHNICAL SPECIFICATIONS**

| Screw Size               | n° 6                 |
|--------------------------|----------------------|
| Thread Count (Pitch/TPI) | 32                   |
| Finish                   | Stainless Steel      |
| Thread Type              | Imperial             |
| Head Type                | Large Truss          |
| Drive required           | Phillips             |
| Material                 | Stainless Steel 18/8 |
| Brand                    | Cook                 |
| Threading                | Coarse               |