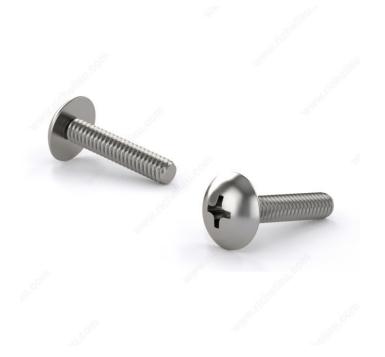

## 18-8 Stainless Steel Machine Screw, Truss Head, Phillips Drive, 1/4-20

Length

| 1/2 in   | 5/8 in   | 3/4 in   | 7/8 in | 1 in     |
|----------|----------|----------|--------|----------|
| 1 1/4 in | 1 1/2 in | 1 3/4 in | 2 in   | 2 1/2 in |

## **TECHNICAL SPECIFICATIONS**

| Screw Size               | 1/4 in               |
|--------------------------|----------------------|
| Thread Count (Pitch/TPI) | 20                   |
| Finish                   | Stainless Steel      |
| Thread Type              | Imperial             |
| Head Type                | Large Truss          |
| Drive required           | Phillips             |
| Material                 | Stainless Steel 18/8 |
| Brand                    | Cook                 |
| Threading                | Coarse               |

## **PRODUCT PHOTOS**