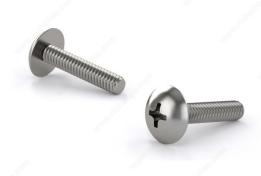

## 18-8 Stainless Steel Machine Screw, Truss Head, Phillips Drive, 1/4-20

Length

| 1/2 in   | 5/8 in   | 3/4 in   | 7/8 in | 1 in     |
|----------|----------|----------|--------|----------|
| 1 1/4 in | 1 1/2 in | 1 3/4 in | 2 in   | 2 1/2 in |

## **TECHNICAL SPECIFICATIONS**

| Screw Size               | 1/4 in               |
|--------------------------|----------------------|
| Thread Count (Pitch/TPI) | 20                   |
| Finish                   | Stainless Steel      |
| Thread Type              | Imperial             |
| Head Type                | Large Truss          |
| Drive required           | Phillips             |
| Material                 | Stainless Steel 18/8 |
| Brand                    | Cook                 |
| Threading                | Coarse               |

## **PRODUCT PHOTOS**