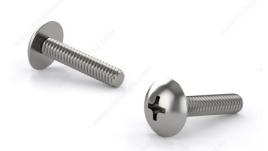

# 18-8 Stainless Steel Machine Screw, Truss Head, Phillips Drive, 10-24

### **TECHNICAL SPECIFICATIONS**

| Screw Size               | n° 10                |
|--------------------------|----------------------|
| Thread Count (Pitch/TPI) | 24                   |
| Finish                   | Stainless Steel      |
| Thread Type              | Imperial             |
| Head Type                | Large Truss          |
| Drive required           | Phillips             |
| Material                 | Stainless Steel 18/8 |
| Brand                    | Cook                 |
| Threading                | Coarse               |