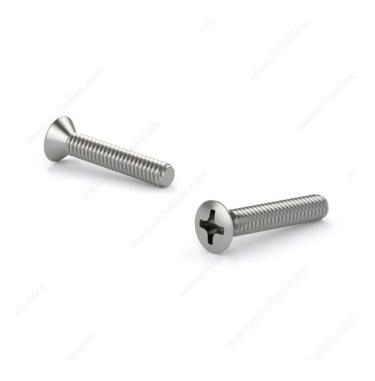

# 18-8 Stainless Steel Machine Screw, Oval Head, Phillips Drive, 8-32

### **TECHNICAL SPECIFICATIONS**

| Screw Size               | n° 8                 |
|--------------------------|----------------------|
| Thread Count (Pitch/TPI) | 32                   |
| Finish                   | Stainless Steel      |
| Thread Type              | Imperial             |
| Head Type                | Oval                 |
| Drive required           | Phillips             |
| Material                 | Stainless Steel 18/8 |
| Brand                    | Cook                 |
| Threading                | Coarse               |