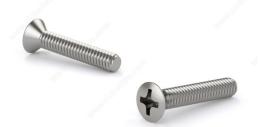

# 18-8 Stainless Steel Machine Screw, Oval Head, Phillips Drive, 8-32

### **TECHNICAL SPECIFICATIONS**

| Screw Size               | n° 8                 |
|--------------------------|----------------------|
| Thread Count (Pitch/TPI) | 32                   |
| Finish                   | Stainless Steel      |
| Thread Type              | Imperial             |
| Head Type                | Oval                 |
| Drive required           | Phillips             |
| Material                 | Stainless Steel 18/8 |
| Brand                    | Cook                 |
| Threading                | Coarse               |