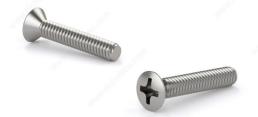

# 18-8 Stainless Steel Machine Screw, Oval Head, Phillips Drive, 6-32

### **TECHNICAL SPECIFICATIONS**

| Screw Size               | n° 6                 |
|--------------------------|----------------------|
| Thread Count (Pitch/TPI) | 32                   |
| Finish                   | Stainless Steel      |
| Thread Type              | Imperial             |
| Head Type                | Oval                 |
| Drive required           | Phillips             |
| Material                 | Stainless Steel 18/8 |
| Brand                    | Cook                 |
| Threading                | Coarse               |

## PRODUCT PHOTOS