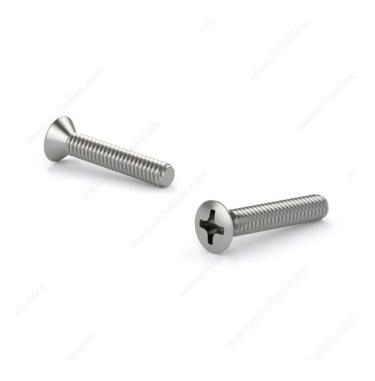

# 18-8 Stainless Steel Machine Screw, Oval Head, Phillips Drive, 6-32

### **TECHNICAL SPECIFICATIONS**

| Screw Size               | n° 6                 |
|--------------------------|----------------------|
| Thread Count (Pitch/TPI) | 32                   |
| Finish                   | Stainless Steel      |
| Thread Type              | Imperial             |
| Head Type                | Oval                 |
| Drive required           | Phillips             |
| Material                 | Stainless Steel 18/8 |
| Brand                    | Cook                 |
| Threading                | Coarse               |

## PRODUCT PHOTOS