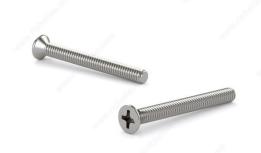

# 18-8 Stainless Steel Machine Screw, 100° Flat Head, Phillips Drive, 8-32

#### **TECHNICAL SPECIFICATIONS**

| Screw Size               | n° 8                 |
|--------------------------|----------------------|
| Thread Count (Pitch/TPI) | 32                   |
| Finish                   | Stainless Steel      |
| Thread Type              | Imperial             |
| Head Type                | Flat                 |
| Drive required           | Phillips             |
| Material                 | Stainless Steel 18/8 |
| Brand                    | Cook                 |
| Threading                | Coarse               |

## PRODUCT PHOTOS