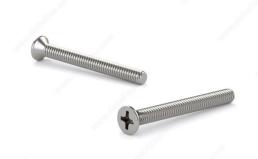

# 18-8 Stainless Steel Machine Screw, Flat Head, Phillips Drive, 2-56

#### **TECHNICAL SPECIFICATIONS**

| Screw Size               | n° 2                 |
|--------------------------|----------------------|
| Thread Count (Pitch/TPI) | 56                   |
| Finish                   | Stainless Steel      |
| Thread Type              | Imperial             |
| Head Type                | Flat                 |
| Drive required           | Phillips             |
| Material                 | Stainless Steel 18/8 |
| Brand                    | Cook                 |
| Threading                | Coarse               |