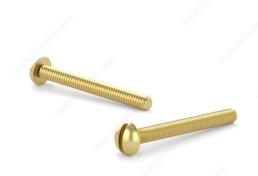

# Brass Machine Screw, Slotted Round Head, 6-32

#### **TECHNICAL SPECIFICATIONS**

| Screw Size               | n° 6        |
|--------------------------|-------------|
| Thread Count (Pitch/TPI) | 32          |
| Finish                   | Solid Brass |
| Thread Type              | Imperial    |
| Head Type                | Round       |
| Drive required           | Flat        |
| Material                 | Solid Brass |
| Brand                    | Cook        |
| Threading                | Coarse      |