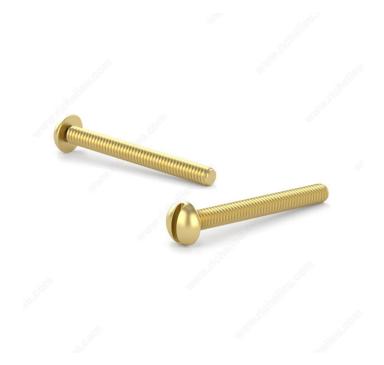

# Brass Machine Screw, Slotted Round Head, 6-32

#### **TECHNICAL SPECIFICATIONS**

| Screw Size               | n° 6        |
|--------------------------|-------------|
| Thread Count (Pitch/TPI) | 32          |
| Finish                   | Solid Brass |
| Thread Type              | Imperial    |
| Head Type                | Round       |
| Drive required           | Flat        |
| Material                 | Solid Brass |
| Brand                    | Cook        |
| Threading                | Coarse      |