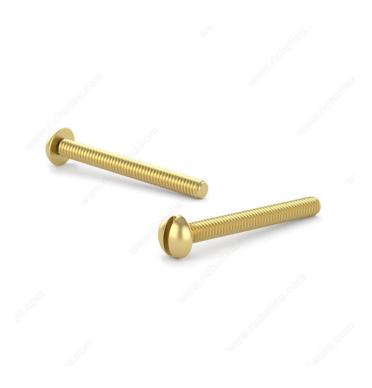

## **TECHNICAL SPECIFICATIONS**

| Screw Size               | 3/8 in      |
|--------------------------|-------------|
| Thread Count (Pitch/TPI) | 16          |
| Finish                   | Solid Brass |
| Thread Type              | Imperial    |
| Head Type                | Round       |
| Drive required           | Flat        |
| Material                 | Solid Brass |
| Brand                    | Cook        |
| Threading                | Coarse      |

## PRODUCT PHOTOS