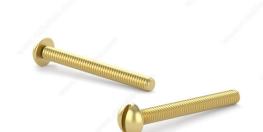

# Brass Machine Screw, Slotted Round Head, 1/4-20

#### **TECHNICAL SPECIFICATIONS**

| Screw Size               | 1/4 in      |
|--------------------------|-------------|
| Thread Count (Pitch/TPI) | 20          |
| Finish                   | Solid Brass |
| Thread Type              | Imperial    |
| Head Type                | Round       |
| Drive required           | Flat        |
| Material                 | Solid Brass |
| Brand                    | Cook        |
| Threading                | Coarse      |