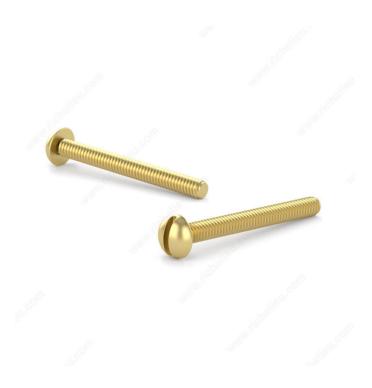

# Brass Machine Screw, Slotted Round Head, 1/4-20

#### **TECHNICAL SPECIFICATIONS**

| Screw Size               | 1/4 in      |
|--------------------------|-------------|
| Thread Count (Pitch/TPI) | 20          |
| Finish                   | Solid Brass |
| Thread Type              | Imperial    |
| Head Type                | Round       |
| Drive required           | Flat        |
| Material                 | Solid Brass |
| Brand                    | Cook        |
| Threading                | Coarse      |