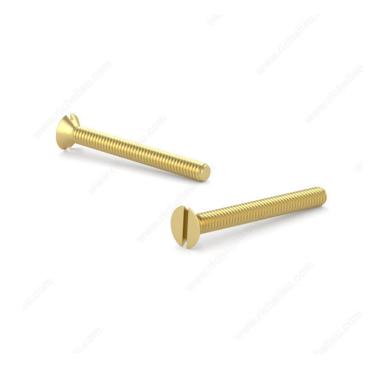

# Brass Machine Screw, Slotted Flat Head, 6-32

#### **TECHNICAL SPECIFICATIONS**

| Screw Size               | n° 6        |
|--------------------------|-------------|
| Thread Count (Pitch/TPI) | 32          |
| Finish                   | Solid Brass |
| Thread Type              | Imperial    |
| Head Type                | Flat        |
| Drive required           | Flat        |
| Material                 | Solid Brass |
| Brand                    | Cook        |
| Threading                | Coarse      |

## **PRODUCT PHOTOS**