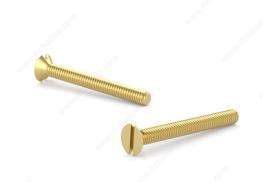

# Brass Machine Screw, Slotted Flat Head, 6-32

#### **TECHNICAL SPECIFICATIONS**

| Screw Size               | n° 6        |
|--------------------------|-------------|
| Thread Count (Pitch/TPI) | 32          |
| Finish                   | Solid Brass |
| Thread Type              | Imperial    |
| Head Type                | Flat        |
| Drive required           | Flat        |
| Material                 | Solid Brass |
| Brand                    | Cook        |
| Threading                | Coarse      |

## **PRODUCT PHOTOS**