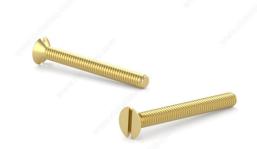

# **Brass Machine Screw, Slotted Flat Head, 1/4-20**

#### **TECHNICAL SPECIFICATIONS**

| Screw Size               | 1/4 in      |
|--------------------------|-------------|
| Thread Count (Pitch/TPI) | 20          |
| Finish                   | Solid Brass |
| Thread Type              | Imperial    |
| Head Type                | Flat        |
| Drive required           | Flat        |
| Material                 | Solid Brass |
| Brand                    | Cook        |
| Threading                | Coarse      |