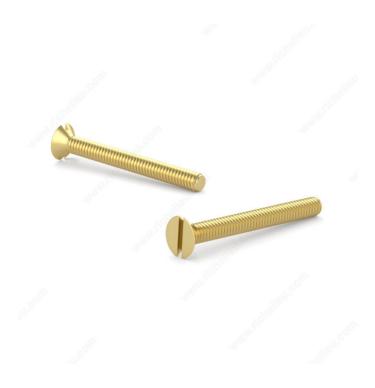

# **Brass Machine Screw, Slotted Flat Head, 1/4-20**

#### **TECHNICAL SPECIFICATIONS**

| Screw Size               | 1/4 in      |
|--------------------------|-------------|
| Thread Count (Pitch/TPI) | 20          |
| Finish                   | Solid Brass |
| Thread Type              | Imperial    |
| Head Type                | Flat        |
| Drive required           | Flat        |
| Material                 | Solid Brass |
| Brand                    | Cook        |
| Threading                | Coarse      |