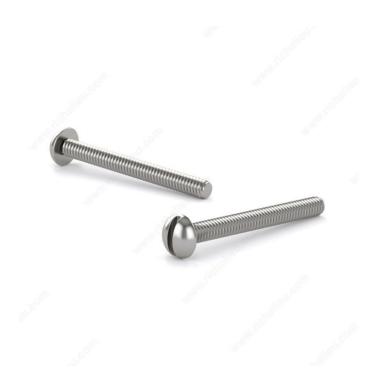

# T316 Stainless Steel Machine Screw, Slotted Round Head, 10-24

## PRODUCT PHOTOS