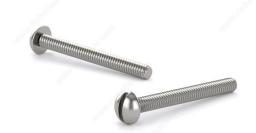

# T316 Stainless Steel Machine Screw, Slotted Round Head, 10-24

## PRODUCT PHOTOS