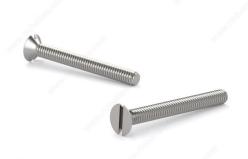

# T316 Stainless Steel Machine Screw, Slotted Flat Head, 10-24

## **PRODUCT PHOTOS**