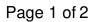

## 18-8 Stainless Steel Machine Screw, Slotted Round Head, 8-32

Length

| 1/4 in | 5/16 in  | 3/8 in   | 1/2 in | 3/4 in |
|--------|----------|----------|--------|--------|
| 1 in   | 1 1/4 in | 1 1/2 in | 2 in   | 4 in   |

## **TECHNICAL SPECIFICATIONS**

| Screw Size               | n° 8                 |
|--------------------------|----------------------|
| Thread Count (Pitch/TPI) | 32                   |
| Finish                   | Stainless Steel      |
| Thread Type              | Imperial             |
| Head Type                | Round                |
| Drive required           | Flat                 |
| Material                 | Stainless Steel 18/8 |
| Brand                    | Cook                 |
| Threading                | Coarse               |

## **PRODUCT PHOTOS**