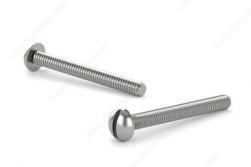

## 18-8 Stainless Steel Machine Screw, Slotted Round Head, 8-32

Length

| 1/4 in | 5/16 in  | 3/8 in   | 1/2 in | 3/4 in |
|--------|----------|----------|--------|--------|
| 1 in   | 1 1/4 in | 1 1/2 in | 2 in   | 4 in   |

## **TECHNICAL SPECIFICATIONS**

| Screw Size               | n° 8                 |
|--------------------------|----------------------|
| Thread Count (Pitch/TPI) | 32                   |
| Finish                   | Stainless Steel      |
| Thread Type              | Imperial             |
| Head Type                | Round                |
| Drive required           | Flat                 |
| Material                 | Stainless Steel 18/8 |
| Brand                    | Cook                 |
| Threading                | Coarse               |

## **PRODUCT PHOTOS**