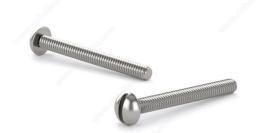

# 18-8 Stainless Steel Machine Screw, Slotted Round Head, 6-32

### **TECHNICAL SPECIFICATIONS**

| Screw Size               | n° 6                 |
|--------------------------|----------------------|
| Thread Count (Pitch/TPI) | 32                   |
| Finish                   | Stainless Steel      |
| Thread Type              | Imperial             |
| Head Type                | Round                |
| Drive required           | Flat                 |
| Material                 | Stainless Steel 18/8 |
| Brand                    | Cook                 |
| Threading                | Coarse               |