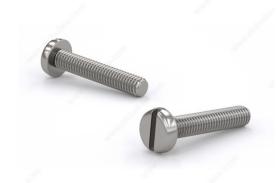

# 18-8 Stainless Steel Machine Screw, Slotted Pan Head, 8-32

### **TECHNICAL SPECIFICATIONS**

| Screw Size               | n° 8                 |
|--------------------------|----------------------|
| Thread Count (Pitch/TPI) | 32                   |
| Finish                   | Stainless Steel      |
| Thread Type              | Imperial             |
| Head Type                | Pan                  |
| Drive required           | Flat                 |
| Material                 | Stainless Steel 18/8 |
| Brand                    | Cook                 |
| Threading                | Coarse               |