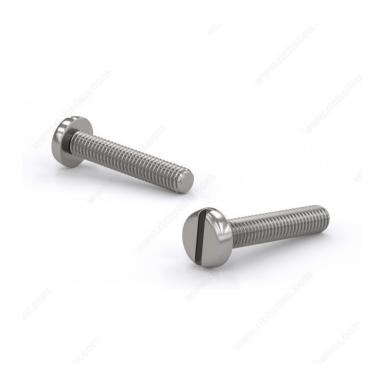

# 18-8 Stainless Steel Machine Screw, Slotted Pan Head, 8-32

### **TECHNICAL SPECIFICATIONS**

| Screw Size               | n° 8                 |
|--------------------------|----------------------|
| Thread Count (Pitch/TPI) | 32                   |
| Finish                   | Stainless Steel      |
| Thread Type              | Imperial             |
| Head Type                | Pan                  |
| Drive required           | Flat                 |
| Material                 | Stainless Steel 18/8 |
| Brand                    | Cook                 |
| Threading                | Coarse               |