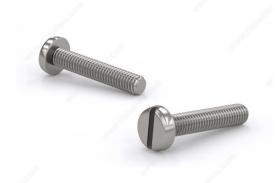

# 18-8 Stainless Steel Machine Screw, Slotted Pan Head, 6-32

### **TECHNICAL SPECIFICATIONS**

| Screw Size               | n° 6                 |
|--------------------------|----------------------|
| Thread Count (Pitch/TPI) | 32                   |
| Finish                   | Stainless Steel      |
| Thread Type              | Imperial             |
| Head Type                | Pan                  |
| Drive required           | Flat                 |
| Material                 | Stainless Steel 18/8 |
| Brand                    | Cook                 |
| Threading                | Coarse               |

## PRODUCT PHOTOS