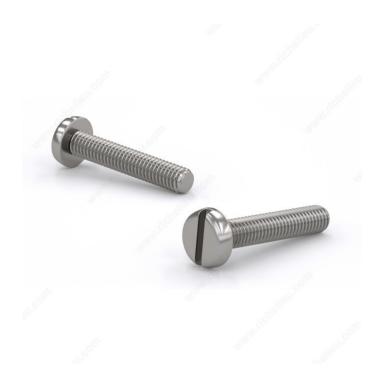

# 18-8 Stainless Steel Machine Screw, Slotted Pan Head, 6-32

### **TECHNICAL SPECIFICATIONS**

| Screw Size               | n° 6                 |
|--------------------------|----------------------|
| Thread Count (Pitch/TPI) | 32                   |
| Finish                   | Stainless Steel      |
| Thread Type              | Imperial             |
| Head Type                | Pan                  |
| Drive required           | Flat                 |
| Material                 | Stainless Steel 18/8 |
| Brand                    | Cook                 |
| Threading                | Coarse               |

## PRODUCT PHOTOS