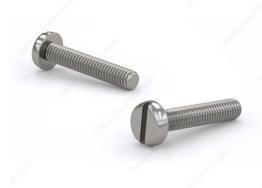

# 18-8 Stainless Steel Machine Screw, Slotted Pan Head, 1/4-20

#### **TECHNICAL SPECIFICATIONS**

| Screw Size               | 1/4 in               |
|--------------------------|----------------------|
| Thread Count (Pitch/TPI) | 20                   |
| Finish                   | Stainless Steel      |
| Thread Type              | Imperial             |
| Head Type                | Pan                  |
| Drive required           | Flat                 |
| Material                 | Stainless Steel 18/8 |
| Brand                    | Cook                 |
| Threading                | Coarse               |

## **PRODUCT PHOTOS**