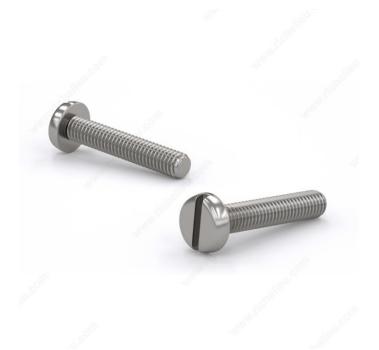

# 18-8 Stainless Steel Machine Screw, Slotted Pan Head, 1/4-20

#### **TECHNICAL SPECIFICATIONS**

| Screw Size               | 1/4 in               |
|--------------------------|----------------------|
| Thread Count (Pitch/TPI) | 20                   |
| Finish                   | Stainless Steel      |
| Thread Type              | Imperial             |
| Head Type                | Pan                  |
| Drive required           | Flat                 |
| Material                 | Stainless Steel 18/8 |
| Brand                    | Cook                 |
| Threading                | Coarse               |

## **PRODUCT PHOTOS**