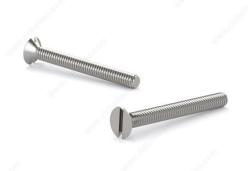

## 18-8 Stainless Steel Machine Screw, Slotted Flat Head, 8-32

Length

| 3/8 in | 1/2 in | 3/4 in | 1 in | 1 1/2 in |  |
|--------|--------|--------|------|----------|--|

## **AVAILABLE PRODUCTS**

| Product # | Length   |
|-----------|----------|
| 01AF8X38  | 3/8 in   |
| 01AF8X12  | 1/2 in   |
| 01AF8X34  | 3/4 in   |
| 01AF8X1   | 1 in     |
| 01AF8X112 | 1 1/2 in |

## **TECHNICAL SPECIFICATIONS**

| Screw Size               | n° 8                 |
|--------------------------|----------------------|
| Thread Count (Pitch/TPI) | 32                   |
| Finish                   | Stainless Steel      |
| Thread Type              | Imperial             |
| Head Type                | Flat                 |
| Drive required           | Flat                 |
| Material