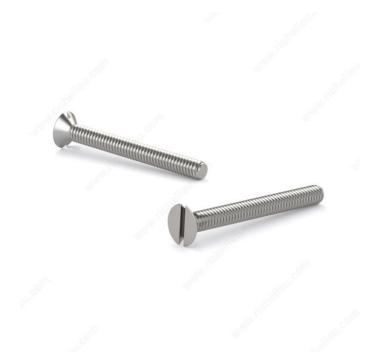

-|----------|--|

## **AVAILABLE PRODUCTS**

| Product # | Length   |
|-----------|----------|
| 01AF8X38  | 3/8 in   |
| 01AF8X12  | 1/2 in   |
| 01AF8X34  | 3/4 in   |
| 01AF8X1   | 1 in     |
| 01AF8X112 | 1 1/2 in |

## **TECHNICAL SPECIFICATIONS**

| Screw Size               | n° 8                 |
|--------------------------|----------------------|
| Thread Count (Pitch/TPI) | 32                   |
| Finish                   | Stainless Steel      |
| Thread Type              | Imperial             |
| Head Type                | Flat                 |
| Drive required           | Flat                 |
| Material                 | Stainless Steel 18/8 |
| Brand                    | Cook                 |
| Threading                | Coarse               |



## **PRODUCT PHOTOS**