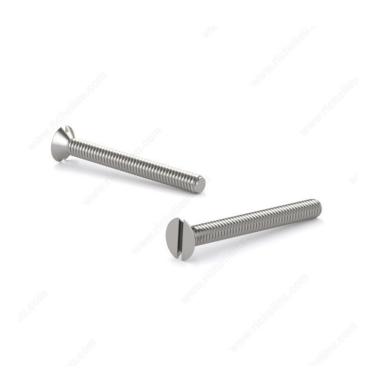

# 18-8 Stainless Steel Machine Screw, Slotted Flat Head, 12-24

## PRODUCT PHOTOS