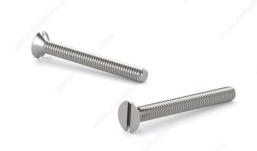

# 18-8 Stainless Steel Machine Screw, Slotted Flat Head, 12-24

## PRODUCT PHOTOS