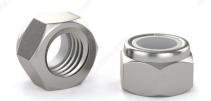

# Waxed Hex Lock Nut with Nylon Insert - 18-8 Stainless Steel

## PRODUCT PHOTOS