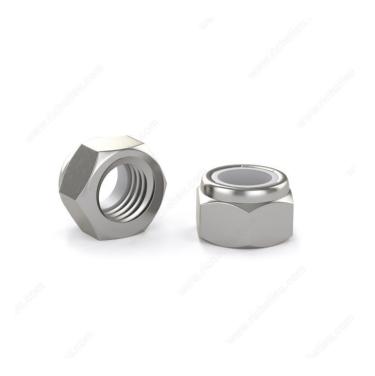

# Waxed Hex Lock Nut with Nylon Insert - 18-8 Stainless Steel

## PRODUCT PHOTOS