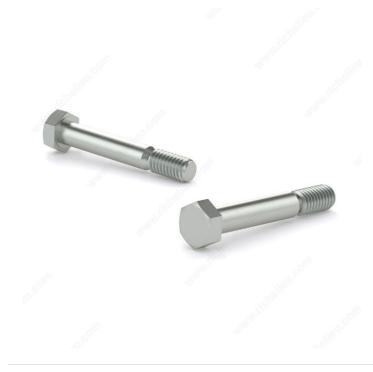

# DIN 931 Partial Thread Hex Metric Bolt - Class 10.9 - Zinc

#### **PRODUCT PHOTOS**