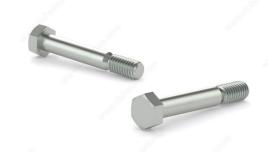

# DIN 931 Partial Thread Hex Metric Bolt - Class 10.9 - Zinc

#### **PRODUCT PHOTOS**