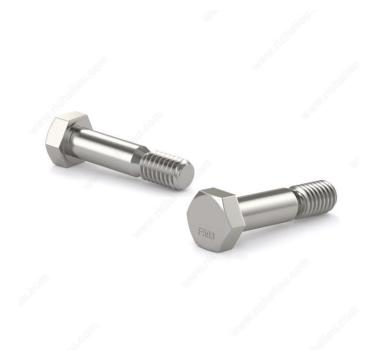

| Hex Bolt - T316 Stainless S |
|-----------------------------|
|-----------------------------|

## **TECHNICAL SPECIFICATIONS**

| Type of Bolts | Hex Head             |
|---------------|----------------------|
| Material      | Stainless Steel T316 |
| Steel Grade   | ASTM F593            |
| Finish        | Stainless Steel      |
| Brand         | Cook                 |

# **PRODUCT PHOTOS**