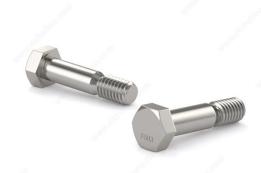

| Hex Bolt - T316 Stainless S |
|-----------------------------|
|-----------------------------|

## **TECHNICAL SPECIFICATIONS**

| Type of Bolts | Hex Head             |
|---------------|----------------------|
| Material      | Stainless Steel T316 |
| Steel Grade   | ASTM F593            |
| Finish        | Stainless Steel      |
| Brand         | Cook                 |

# **PRODUCT PHOTOS**