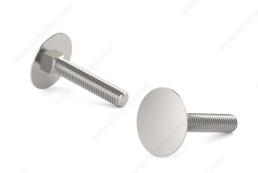

### **Elevator Bolt - 18-8 Stainless Steel**

#### **Bolt Diameter/Size**

| 1/4 in | 3/8 in | 5/16 in |
|--------|--------|---------|
|--------|--------|---------|

## Thread Count (Pitch/TPI)

## Length

| 1 in 1/4 in | 1 1/2 in | 2 in | 2 1/2 in |
|-------------|----------|------|----------|
|-------------|----------|------|----------|

#### **AVAILABLE PRODUCTS**

| Product #   | Bolt Diameter/Size | Thread Count (Pitch/TPI) | Length   |
|-------------|--------------------|--------------------------|----------|
| 05AE14X1    | 1/4 in             | 20                       | 1 in     |
| 05AE14X114  | 1/4 in             | 20                       | 1 1/4 in |
| 05AE14X112  | 1/4 in             | 20                       | 1 1/2 in |
| 05AE38X112  | 3/8 in             | 16