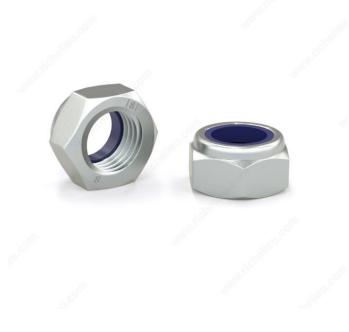

# DIN 985 Metric Hex Lock Nut with Nylon Insert -Class 6.8/8.8 - Zinc

## **PRODUCT PHOTOS**