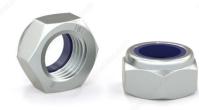

# DIN 985 Metric Hex Lock Nut with Nylon Insert -Class 6.8/8.8 - Zinc

## **PRODUCT PHOTOS**