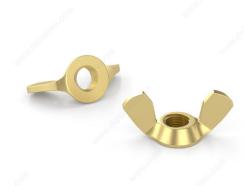

# Wing Nut - Brass

### **Bolt Diameter/Size**

| 1/2 in | 1/4 in | 3/8 in | 5/16 in | n° 10 |
|--------|--------|--------|---------|-------|
| n° 6   | n° 8   |        |         |       |

## Thread Count (Pitch/TPI)

| 13 | 16 | 18 | 20 | 24 |
|----|----|----|----|----|
| 32 |    |    |    |    |

### AVAILABLE PRODUCTS

| Product #  | Bolt Diameter/Size | Thread Count (Pitch/TPI) |
|------------|--------------------|--------------------------|
| 26RW1213P  | 1/2 in             | 13                       |
| 26RW1420P  | 1/4 in             | 20                       |
| 26RW3816P  | 3/8 in             | 16                       |
| 26RW51618P | 5/16 in            | 18                       |
| 26RW1024P  | n° 10              | 24                       |
| 26RW632P   | n° 6