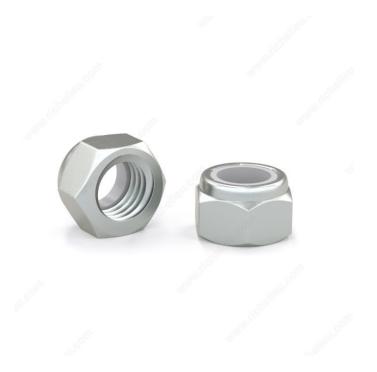

|------------------------------|

### Thread Count (Pitch/TPI)

| 13 | 16 | 18 | 20 |
|----|----|----|----|
|----|----|----|----|

#### **AVAILABLE PRODUCTS**

| Product #    | Bolt Diameter/Size | Thread Count (Pitch/TPI) |
|--------------|--------------------|--------------------------|
| 26FE79NE813Z | 1/2 in             | 13                       |
| 26FE79NE420Z | 1/4 in             | 20                       |
| 26FE79NE616Z | 3/8 in             | 16                       |
| 26FE79NE518Z | 5/16 in            | 18                       |

#### **TECHNICAL SPECIFICATIONS**

| Material     | Steel        |
|--------------|--------------|
| Finish       | Zinc         |
| Thread Type  | Imperial     |
| Brand        | Cook         |
| Type of nuts | Hex Lock Nut |



## PRODUCT PHOTOS