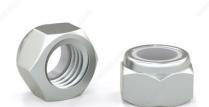

# **Hex Lock Nut with Nylon Insert - Zinc**

#### **Bolt Diameter/Size**

| 1/2 in 1/4 in 3/8 in 5/16 in |
|------------------------------|
|------------------------------|

### Thread Count (Pitch/TPI)

| 13 | 16 | 18 | 20 |
|----|----|----|----|
|----|----|----|----|

#### **AVAILABLE PRODUCTS**

| Product #    | Bolt Diameter/Size | Thread Count (Pitch/TPI) |
|--------------|--------------------|--------------------------|
| 26FE79NE813Z | 1/2 in             | 13                       |
| 26FE79NE420Z | 1/4 in             | 20                       |
| 26FE79NE616Z | 3/8 in             | 16                       |
| 26FE79NE518Z | 5/16 in            | 18                       |

#### **TECHNICAL SPECIFICATIONS**

| Material     | Steel        |
|--------------|--------------|
| Finish