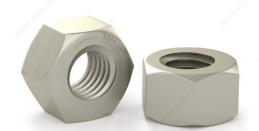

# Finished Hex Nut, Coarse Thread - Ni-cu

| 1/4 in 3/8 in 5/8 in |
|----------------------|
|----------------------|

### **TECHNICAL SPECIFICATIONS**

| Material     | Steel            |
|--------------|------------------|
| Finish       | Nickel-copper    |
| Thread Type  | Imperial, Coarse |
| Brand        | Cook             |
| Type of nuts | Hex Nut          |