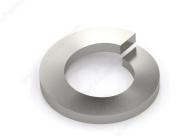

## Lite Lock Washer - 18-8 Stainless Steel

### **TECHNICAL SPECIFICATIONS**

| Type of washers | Lock Washers         |
|-----------------|----------------------|
| Thread Type     | Imperial             |
| Brand           | Cook                 |
| Material        | Stainless Steel 18/8 |
| Finish          | Stainless Steel      |